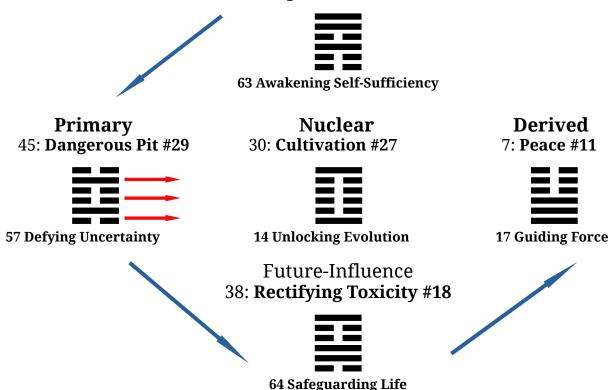

## **TOLTEC**

63 Awakening Self-Sufficieny (Creation of new States) > 57 Defying Uncertainty (Palestinian Resistance) > 64 Safeguarding Life (insisting on principles whilst remaining in one's homeland, not being kicked out) > 17 Guiding Force (right is on their side, have faith) < Nuclear 14 Unlocking Evolution (Finding a way forward to proper destiny).